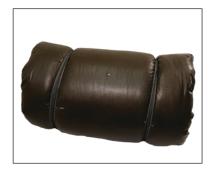

#### COWBOY BEDROLL

Our new Cowboy Bedroll utilizes futon mattress technology to create a lightweight mattress which rolls up for easy storage when not in use. The Bedroll is perfect for lofts, tipis, yurts, and other small spaces. Available Sizes: Bunk, Twin (Reg. & XL), Full (Reg. & XL)