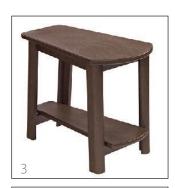

#### **TABLES**

- 1. Tete-A-Tete
- 2. Side Tables
- 3. Addy Side Table
- 4. Pub Pedestal
- 5. Round Table Top
- 6. Pub Table Top
- 7. Pub Legs
- 8. Picnic Table