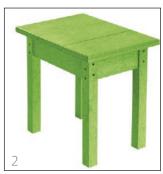

#### **TABLES**

- 1. Tete-A-Tete
- 2. Side Tables
- 3. Addy Side Table
- 4. Pub Pedestal
- 5. Round Table Top
- 6. Pub Table Top
- 7. Pub Legs
- 8. Picnic Table