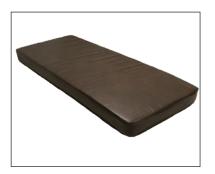

# e-Down Nattresses

Il Wipe-Down mattresses feature Embrace recycled leather fabric. This material is breathable, feels good against the skin, stands up to the rigors of commercial use, and wipes clean with light soap and water or a mild all-purpose cleaner. These mattresses are perfect for rustic camping cabins, camp dormitories, and church camp lodges.

#### **MATTRESSES 5"**

Our 5" mattresses are perfect for bunk beds and offer a comfortable sleep surface for twin and full size beds. These light-weight foam mattresses make moving easy, ensuring the cleaning staff have no problem getting under and around each mattress. Sizes: Bunk, Twin, Full

#### **MATTRESSES 8"**

The double sided mattresses features 8" foam for maximum comfort. The deeper mattresses provide a relaxing sleep surface for your quests leading to better, more restful sleep while remaining light and easy to move during cleaning.