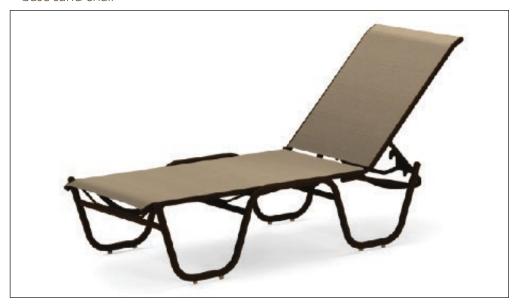

#### **SLING FURNITURE:**

- Contract Sling
- Powder Coat Frame
- Available in: 4 position armless chaise lounge, stacking café, stacking sled base sand chair