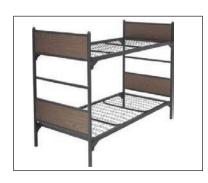

#### METAL BUNK BEDS

Our metal bunk beds offer durability, stability, and comfortable support. Beds assemble quickly, no tools required. All steel construction ensures bed bugs have no home in these frames. Available with optional wood grain laminate inserts. Includes one rail and ladder. Extra ladders and railings are available for an additional charge.