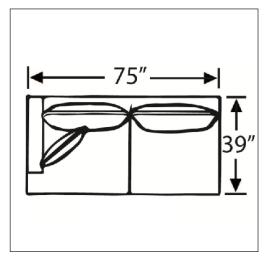

#### **MATTRESS SIZES**

| TWIN        | 74 X 39 |
|-------------|---------|
| FULL        | 75 X 53 |
| QUEEN       | 80 X 60 |
| SHORT QUEEN | 75 X 60 |
| KING        | 80 X 78 |
| CA KING     | 84 X 72 |
| SHORT KING  | 75 X 72 |
| HOTEL KING  | 80 X 72 |