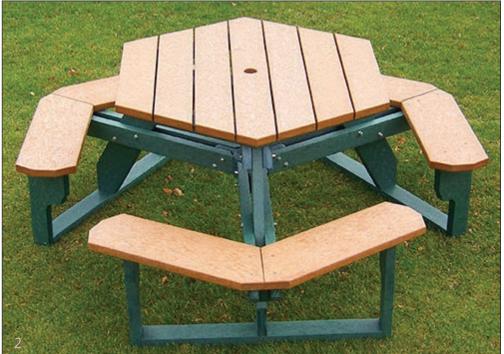

- 20 Year Warranty
- High Density Polyethylene
  - Stainless Steel Hardware
    - Commercial Grade
- Custom Engraving Available

- 1. 6 Position Bike Rack
- 2. Hexagon Table

- 1. Round Trash Receptacle
- 2. Backed Bench with Arms
- 3. Square Trash Receptacle