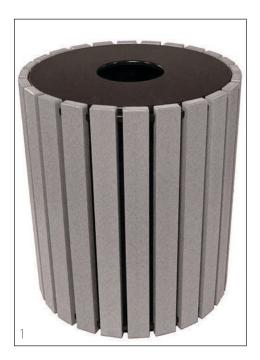

- 20 Year Warranty
- High Density Polyethylene
  - Stainless Steel Hardware
    - Commercial Grade
- Custom Engraving Available

- 1. 6 Position Bike Rack
- 2. Hexagon Table

- 1. Round Trash Receptacle
- 2. Backed Bench with Arms
- 3. Square Trash Receptacle