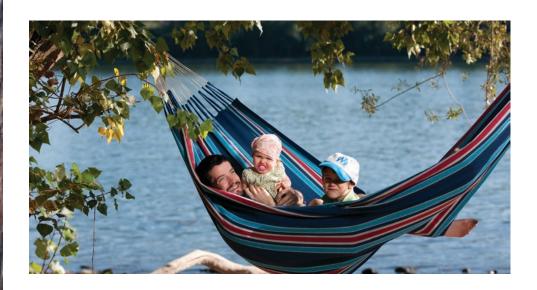

## La Siesta Hammocks

e are excited to offer artisan made hammocks from La Siesta. Made from organic, sustainably-sourced cotton, these hammocks are both beautiful and durable. The weatherproof fabric was specially designed for the particular requirements of outdoor hammocks. It is easy to maintain, quick-drying and weather-resistant, as well as mold-, mildew- and UV-damage resistant, offering top notch comfort to your quests at a factory direct price.

 Padded surface for maximum comfort

• Integrated 360° safety swivel

 Weatherproof fabric for all outdoor needs