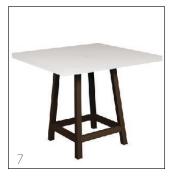

#### **TABLES**

- 1. Tete-A-Tete
- 2. Side Tables
- 3. Addy Side Table
- 4. Pub Pedestal
- 5. Round Table Top
- 6. Pub Table Top
- 7. Pub Legs
- 8. Picnic Table