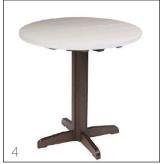

#### **TABLES**

- 1. Tete-A-Tete
- 2. Side Tables
- 3. Addy Side Table
- 4. Pub Pedestal
- 5. Round Table Top
- 6. Pub Table Top
- 7. Pub Legs
- 8. Picnic Table