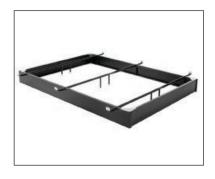

### Bed Bases

#### METAL BED BASE

Leggett and Platt brown enamel all steel bed bases are available in 6" or 7 1/2" constructions. The finest support available will never warp, peel, loosen or come apart. Bed bases prevent guests from losing and leaving items under the bed while reducing vacuuming and housekeeping areas. The recessed design adds toe room; nontoxic and noncombustible.