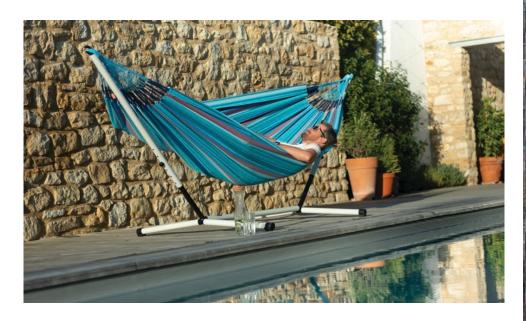

#### **POWDER COATED STEEL STAND:**

For quick and easy hammock hanging - the Powder Coated Steel stand, made of powder-coated steel tubes, is the stress-free choice for hanging La Siesta hammocks.