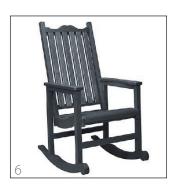

#### **CHAIRS & ROCKERS**

- 1. Adirondack Chair
- 2. Addy Rocker
- 3. Addy Dining Side Chair
- 4. Bar Stool

- 5. Dining Arm Chair
- 6. Porch Rocker