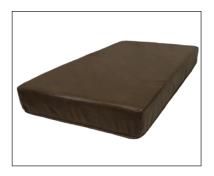

# e-Down Nattresses

Il Wipe-Down mattresses feature Embrace recycled leather fabric. This material is breathable, feels good against the skin, stands up to the rigors of commercial use, and wipes clean with light soap and water or a mild all-purpose cleaner. These mattresses are perfect for rustic camping cabins, camp dormitories, and church camp lodges.

#### **MATTRESSES 5"**

Our 5" mattresses are perfect for bunk beds and offer a comfortable sleep surface for twin and full size beds. These light-weight foam mattresses make moving easy, ensuring the cleaning staff have no problem getting under and around each mattress. Sizes: Bunk, Twin, Full

#### **MATTRESSES 8"**

The double sided mattresses features 8" foam for maximum comfort. The deeper mattresses provide a relaxing sleep surface for your quests leading to better, more restful sleep while remaining light and easy to move during cleaning.