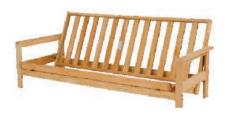

# Rugged Comfort Futons

#### **FRAMES**

Our Albany and Boston frames are compact and light with solid construction and rustic finishes. The E-Z Glide gravity conversion makes for easy transitions between seated sofa to bed. Both frames can also be locked into a reclined position before converting to bed or upright position. These frames are easy to put together and offer the support your guests need.