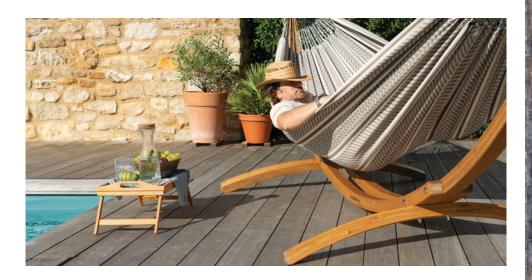

#### **ELIPSO NATURE WOOD STAND:**

Elegant design meets natural materials: With the weather-resistant Elipso hammock stand, you have the perfect setting for the most precious moments in the garden.