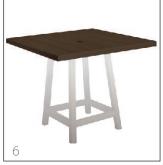

#### **TABLES**

- 1. Tete-A-Tete
- 2. Side Tables
- 3. Addy Side Table
- 4. Pub Pedestal
- 5. Round Table Top
- 6. Pub Table Top
- 7. Pub Legs
- 8. Picnic Table