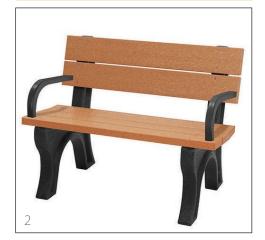

- 20 Year Warranty
- High Density Polyethylene
  - Stainless Steel Hardware
    - Commercial Grade
- Custom Engraving Available

- 1. 6 Position Bike Rack
- 2. Hexagon Table

- 1. Round Trash Receptacle
- 2. Backed Bench with Arms
- 3. Square Trash Receptacle