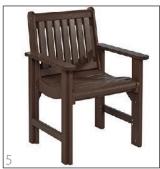

#### **CHAIRS & ROCKERS**

- 1. Adirondack Chair
- 2. Addy Rocker
- 3. Addy Dining Side Chair
- 4. Bar Stool

- 5. Dining Arm Chair
- 6. Porch Rocker