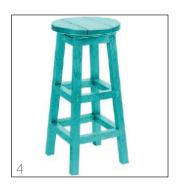

#### **CHAIRS & ROCKERS**

- 1. Adirondack Chair
- 2. Addy Rocker
- 3. Addy Dining Side Chair
- 4. Bar Stool

- 5. Dining Arm Chair
- 6. Porch Rocker