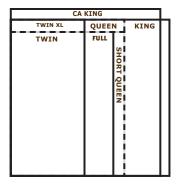

#### **MATTRESS SIZES**

| TWIN        | 74 X 39 |
|-------------|---------|
| FULL        | 75 X 53 |
| QUEEN       | 80 X 60 |
| SHORT QUEEN | 75 X 60 |
| KING        | 80 X 78 |
| CA KING     | 84 X 72 |
| SHORT KING  | 75 X 72 |
| HOTEL KING  | 80 X 72 |

| BUNK    | 73 X 29.5 |
|---------|-----------|
| TWIN    | 75 X 39   |
| TWIN XL | 80 X 39   |
| FULL    | 75 X 53   |
| FULL XL | 80 X 53   |

| I M I W Y L | . 011 A | ı |
|-------------|---------|---|
| BUNK        | FULL    |   |
|             |         |   |
|             |         |   |
|             |         |   |
|             |         |   |