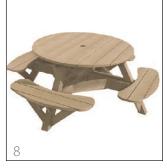

#### **TABLES**

- 1. Tete-A-Tete
- 2. Side Tables
- 3. Addy Side Table
- 4. Pub Pedestal
- 5. Round Table Top
- 6. Pub Table Top
- 7. Pub Legs
- 8. Picnic Table