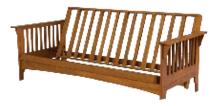

# Rugged Comfort Futons

#### **FRAMES**

Our Albany and Boston frames are compact and light with solid construction and rustic finishes. The E-Z Glide gravity conversion makes for easy transitions between seated sofa to bed. Both frames can also be locked into a reclined position before converting to bed or upright position. These frames are easy to put together and offer the support your guests need.