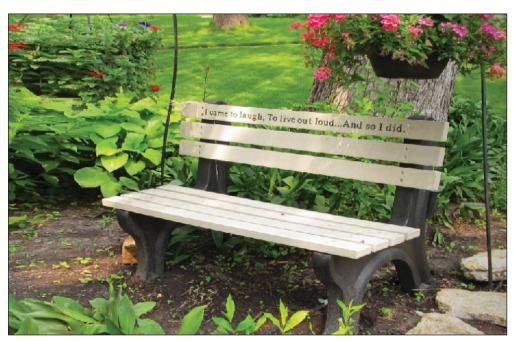

#### **GARDEN BENCH**

This stylish and comfortable garden bench is great for gardens, patios, walkways, or just about anywhere. Seats 2 adults comfortably.