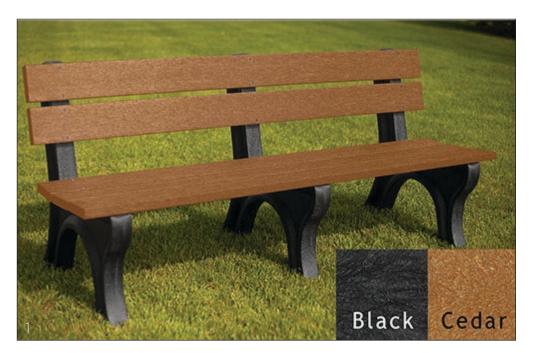

#### **BENCHES**

#### **GARDEN BENCH**

This stylish and comfortable garden bench is great for gardens, patios, walkways, or just about anywhere. Seats 2 adults comfortably.

#### **BASIC BENCH**

Looking for something timeless and simplistic? Look no further! Our new Backless Benches provide folks with utilitarian seating. Rugged design ensures many years of use. Perfect for use on a dock, deck, or in the garden.