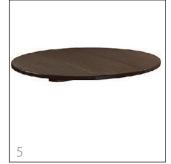

#### **TABLES**

- 1. Tete-A-Tete
- 2. Side Tables
- 3. Addy Side Table
- 4. Pub Pedestal
- 5. Round Table Top
- 6. Pub Table Top
- 7. Pub Legs
- 8. Picnic Table