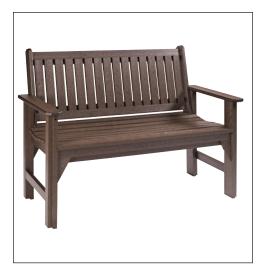

#### **BENCHES**

#### **GARDEN BENCH**

This stylish and comfortable garden bench is great for gardens, patios, walkways, or just about anywhere. Seats 2 adults comfortably.