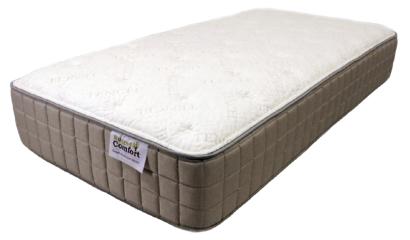

# Rugged Comfort Mattresses

ur stylish comfortable queen mattress features 988 individually pocketed coils which deliver personalized support to each quest and reduces motion transfer for uninterrupted sleep. The gel-infused memory foam top provides cooling comfort and helps alleviate pressure points for deep sleep all night long. Full foam encasement along all sides of the mattress enhances the stability of the sleep surface and provides for better seating in small spaces. Rugged Comfort Plush Mattresses are available in Twin, Full, Queen, and King.

#### **PLUSH 12"**

Designed with individually encased pocketed coils. Full foam encasement provides superior comfort to enhance bedside seating. Fits and contours to the body providing the best comfort in a non-motion transfer sleep system. Specifically designed to offer a consistent level of sleep at factory direct pricing.